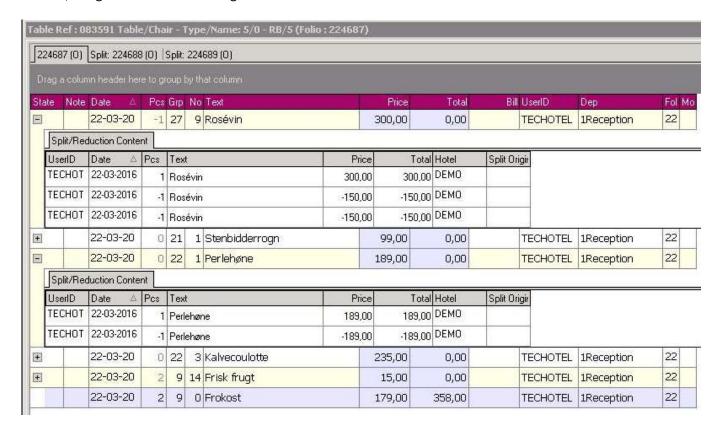

Select the transactions you want to split and click the bill split. As shown below, formed only one tab to the total order and subsequent tabs for each division . If you click on the plus corresponding to each product you can see additional information about the split.

Below you see the rose wine is ordered joint and paid 50 % of each. In return, the guest who have eaten guinea fowl even for this .