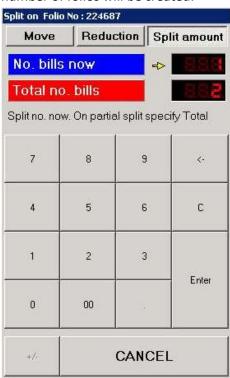

# Split bills in the box

Now you can split the bill up in the box for more customers who want to split the bill, share some of the bill or pay separately.

When you press the "split AMOUNT" on either Sales or Tables in the cashier module, so appears the box where you can enter how many bills folioen be split up

## Tips & Tricks:

When you check out, write in the lower box Total no. Bills the total number you want to share the total up.

In the top field No. Bills now enter the number of bills you initially want to process payment. A similar number of folios will be created.

Select the transactions you want to split and click the bill split. As shown below, formed only one tab to the total order and subsequent tabs for each division . If you click on the plus corresponding to each product you can see additional information about the split.