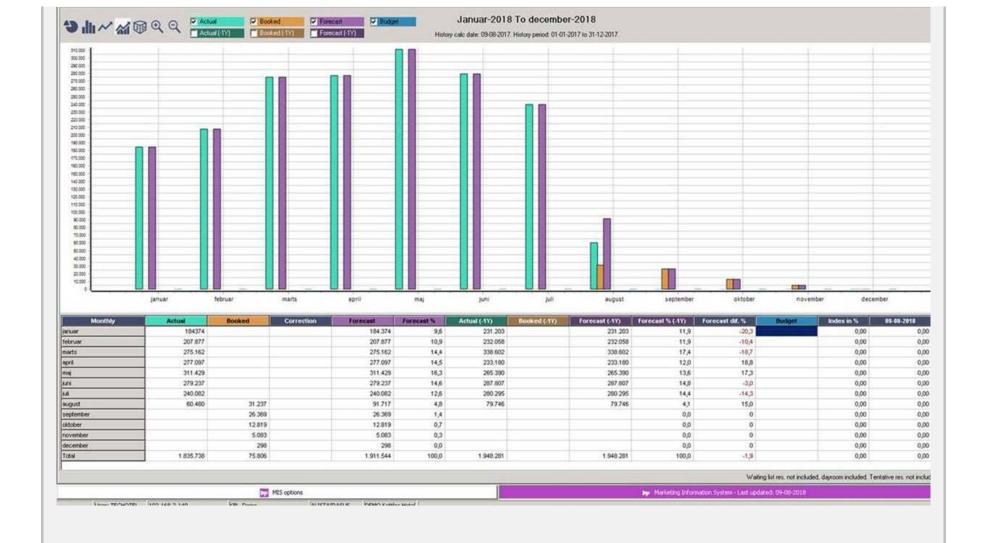

# **Effective Forecast Analysis Tool**

#### Make clear comparisons with last year - in numbers and percentages.

In the spring of 2018 we began to release the latest design version of Picasso Digital.

The latest update in the Marketing module's MIS (Market Information System) tells you exactly where you were last year's revenue, and lets you compare with the current year in both Euro. Room Sold and Percentage.

#### Divide the forecast in to:

- Sales areas rooms/conference rooms etc. How do they differ in earnings compared to last year?
- Are the same number of rooms sold?
- Have the average prices increased or decreased?
- Are there any channels that under-perform compared to last year?

The updated MIS gives you a realistic picture of the hotel's development since the same time last year, and where efforts must be made to achieve even more growth in the business.

Tip: You can also put your budget inside MIS and make a setup so that Picasso Digital reports periodically send your numbers for this year, compared to the budget last year for you on email - for example every Monday.